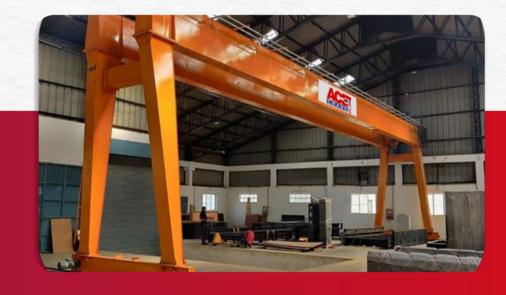

head Cranes.

Capacity: 1.6 to 30 ton.

Span: Up to 35 mtrs.

Long Travel Speed: Up to 60 mtrs / min. Cross Travel Speed: Up to 20 mtrs / min.

**DoubleGirder OverheadCranes.** 

Capacity: 5 to 300 ton.

Span: Up to 40 mtrs.

Long Travel Speed: Up to 60 mtrs / min.
Cross Travel Speed: Up to 25 mtrs / min.

# Indian Wire Rope Crab



















# Maintenance Free Wire Rope Crab









# **IMPORTED Wire Rope Hoist**















# **IMPORTED Modular Hoist**





## **IMPORTED Chain Hoist**







## Crane Accessories

DSL - Box Type Copper Shrouded System



**Pendant Stations** 



Festoon Systems - C Rail



**Limit Switches** 



**Radio Remote Controls** 



**Rail Clamps** 



# Crane Accessories













## Some Installation

















# Some Installation

















# Wheel Block Manufacturing















# **Long Travel Trolley**















# Manufacturing Facility

















#### **Our Process**



### Our Goal

LIBERALISATION OF THE **INDIAN ECONOMY** 

QUALITY BECOMES THE MANTRA FOR ALL **ACTIVITIES** 

CAUSE

LOCAL INDUSTRY HAVE TO BECOME EFFICEINT

**COST REDUCTION BECOMES NECCESSITY** FOR INDIAN INDUSTRY

MULTI NATIONALS GET **ACCESS TO INDIAN** MARKETS

# **Industrial Efficiency**



Safety

New **Technology** 

Quality

## Instrumentation Process

ERECTION SUPPLY **INSTRUMENTS** COMMISIONING CONSULTANCY

# Our Objective.

- Quality First
- Customer Satisfaction we believe in long-term relationships.
- Timely Execution Of Purchase Order & Completion Of Service Job with a deadline.
- Keeping abreast with the latest technologi