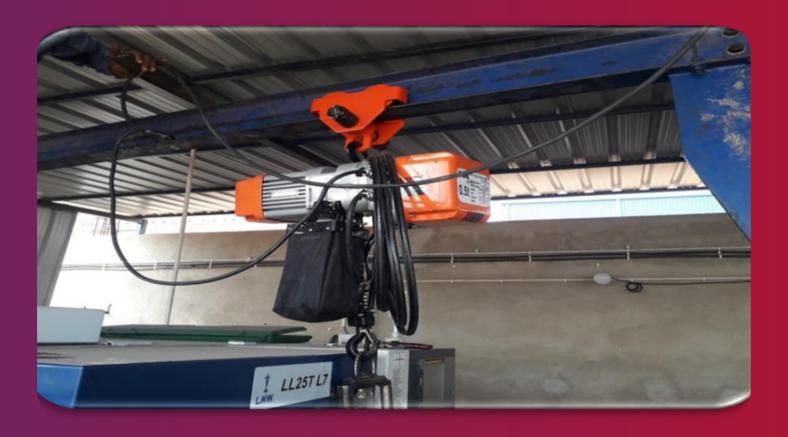

camera installed in pit.



# SINGLE GIRDER & DOUBLE GIRDER CRANES.

**Surface Treatment** 

All structural parts of cranes are applied with sand blasting treatment, single coat of primer and two coats of synthetic enamel paints.

Epoxy paint and P.U. paint are on request.

Single Girder Overhead Cranes.

Capacity: 1.6 to 30 ton.

Span: Up to 35 mtrs.

Long Travel Speed: Up to 60 mtrs / min. Cross Travel Speed: Up to 20 mtrs / min.

**DoubleGirder OverheadCranes.** 

Capacity: 5 to 300 ton.

Span: Up to 40 mtrs.

Long Travel Speed: Up to 60 mtrs / min.
Cross Travel Speed: Up to 25 mtrs / min.

# Indian Wire Rope Crab



















# Maintenance Free Wire Rope Crab









# **IMPORTED Wire Rope Hoist**















# **IMPORTED Modular Hoist**





## **IMPORTED Chain Hoist**







## Crane Accessories

DSL - Box Type Copper Shrouded System



**Pendant Stations** 



Festoon Systems - C Rail



**Limit Switches** 



**Radio Remote Controls** 



**Rail Clamps** 



# Crane Accessories













## Some Installation

















# Some Installation

















# Wheel Block Manufacturing















# **Long Travel Trolley**















# Manufacturing Facility

















#### **Our Process**



### Our Goal

LIBERALISATION OF THE **INDIAN ECONOMY** 

QUALITY BECOMES THE MANTRA FOR ALL **ACTIVITIES** 

CAUSE

LOCAL INDUSTRY HAVE TO BECOME EFFICEINT

**COST REDUCTION BECOMES NECCESSITY** FOR INDIAN INDUSTRY

MULTI NATIONALS GET **ACCESS TO INDIAN** MARKETS

# **Industrial Efficiency**



Safety

New **Technology** 

Quality

## Instrumentati