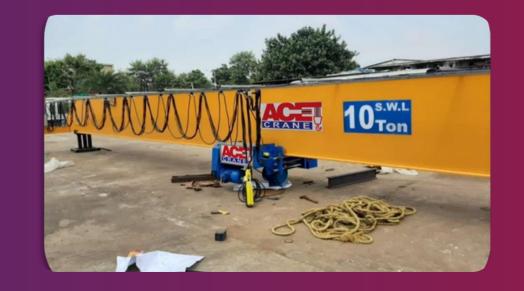

# SINGLE GIRDER & DOUBLE GIRDER CRANES.

**Surface Treatment** 

All structural parts of cranes are applied with sand blasting treatment, single coat of primer and two coats of synthetic enamel paints.

Epoxy paint and P.U. paint are on request.

Single Girder Overhead Cranes.

Capacity: 1.6 to 30 ton.

Span: Up to 35 mtrs.

Long Travel Speed: Up to 60 mtrs / min. Cross Travel Speed: Up to 20 mtrs / min.

**DoubleGirder OverheadCranes.** 

Capacity: 5 to 300 ton.