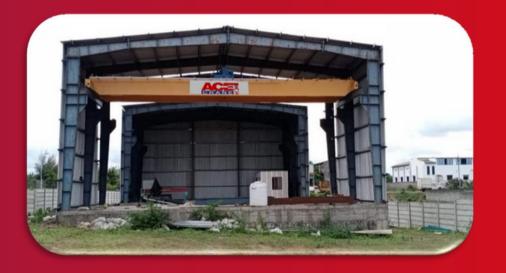

paints.

Epoxy paint and P.U. paint are on request.

Single Girder Overhead Cranes.

Capacity: 1.6 to 30 ton.

Span: Up to 35 mtrs.

Long Travel Speed: Up to 60 mtrs / min. Cross Travel Speed: Up to 20 mtrs / min.

**DoubleGirder OverheadCranes.** 

Capacity: 5 to 300 ton.

Span: Up to 40 mtrs.

Long Travel Speed: Up to 60 mtrs / min.
Cross Travel Speed: Up to 25 mtrs / min.

# Indian Wire Rope Crab



















# Maintenance Free Wire Rope Crab









# **IMPORTED Wire Rope Hoist**















# **IMPORTED Modular Hoist**





## **IMPORTED Chain Hoist**







## Crane Accessories

DSL - Box Type Copper Shrouded System



**Pendant Stations** 



Festoon Systems - C Rail



**Limit Switches** 



**Radio Remote Controls** 



**Rail Clamps** 



# Crane Accessories













## Some Installation

















# Some Installation

















# Wheel Block Manufacturing















# **Long Travel Trolley**















# Manufacturing Facility

















#### **Our Process**



### Our Goal

LIBERALISATION OF THE **INDIAN ECONOMY** 

QUALITY BECOMES THE MANTRA FOR ALL **ACTIVITIES** 

CAUSE

LOCAL INDUSTRY HAVE TO BECOME EFFICEINT

**COST REDUCTION BECOMES NECCESSITY** FOR INDIAN INDUSTRY

MULTI NATIONALS GET **ACCESS TO INDIAN** MARKETS

# **Industrial Efficiency**



Safety

New **Technology** 

Quality

## Instrumentation Process

ERECTION SUPPLY **INSTRUMENTS** COMMISIONING CONSULTANCY

# Our Objective.

- Quality First
- Customer Satisfaction we believe in long-term relationships.
- Timely Execution Of Purchase Order & Completion Of Se