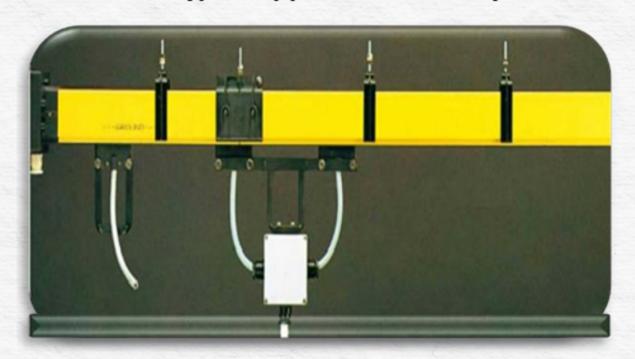

## Crane Accessories

DSL - Box Type Copper Shrouded System

**Pendant Stations** 

Festoon Systems - C Rail

**Limit Switches** 

**Radio Remote Controls** 

**Rail Clamps** 