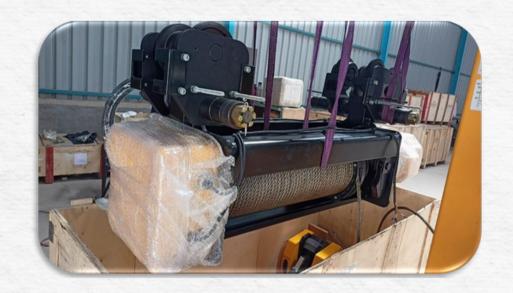

acility to witness crane testing & load test from different location through a camera installed in pit.



# SINGLE GIRDER & DOUBLE GIRDER CRANES.

**Surface Treatment** 

All structural parts of cranes are applied with sand blasting treatment, single coat of primer and two coats of synthetic enamel paints.

Epoxy paint and P.U. paint are on request.

Single Girder Overhead Cranes.

Capacity: 1.6 to 30 ton.

Span: Up to 35 mtrs.

Long Travel Speed: Up to 60 mtrs / min. Cross Travel Speed: Up to 20 mtrs / min.

**DoubleGirder OverheadCranes.** 

Capacity: 5 to 300 ton.

Span: Up to 40 mtrs.

Long Travel Speed: Up to 60 mtrs / min.
Cross Travel Speed: Up to 25 mtrs / min.

# Indian Wire Rope Crab



















# Maintenance Free Wire Rope Crab









# **IMPORTED Wire Rope Hoist**















# **IMPORTED Modular Hoist**





## **IMPORTED Chain Hoist**







## Crane Accessories

DSL - Box Type Copper Shrouded System



**Pendant Stations** 



Festoon Systems - C Rail



**Limit Switches** 



**Radio Remote Controls** 



**Rail Clamps** 



# Crane Accessories













## Some Installation

















# Some Installation

















# Wheel Block Manufacturing















# **Long Travel Trolley**















# Manufacturing Facility

















#### **Our Process**



### Our Goal

LIBERALISATION OF THE **INDIAN ECONOMY** 

QUALITY BECOMES THE MANTRA FOR ALL **ACTIVITIES** 

CAUSE

LOCAL INDUSTRY HAVE TO BECOME EFFICEINT

**COST REDUCTION BECOMES NECCESSITY** FOR INDIAN INDUSTRY

MULTI NATIONALS GET **ACCESS TO INDIAN** MARKETS

# **In