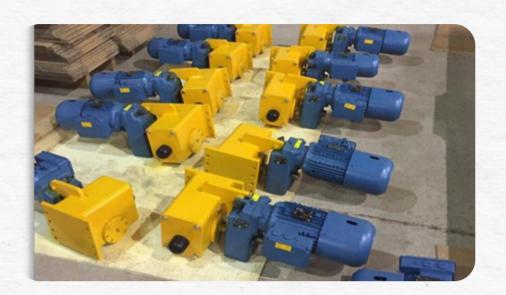

to 60 mtrs / min. Cross Travel Speed: Up to 20 mtrs / min.

**DoubleGirder OverheadCranes.** 

Capacity: 5 to 300 ton.

Span: Up to 40 mtrs.

Long Travel Speed: Up to 60 mtrs / min.
Cross Travel Speed: Up to 25 mtrs / min.

# Indian Wire Rope Crab



















# Maintenance Free Wire Rope Crab









# **IMPORTED Wire Rope Hoist**















# **IMPORTED Modular Hoist**





## **IMPORTED Chain Hoist**







## Crane Accessories

DSL - Box Type Copper Shrouded System



**Pendant Stations** 



Festoon Systems - C Rail



**Limit Switches** 



**Radio Remote Controls** 



**Rail Clamps** 



# Crane Accessories













## Some Installation

















# Some Installation

















# Wheel Block Manufacturing















# **Long Travel Trolley**















# Manufacturing Facility

















#### **Our Process**



### Our Goal

LIBERALISATION OF THE **INDIAN ECONOMY** 

QUALITY BECOMES THE MANTRA FOR ALL **ACTIVITIES** 

CAUSE

LOCAL INDUSTRY HAVE TO BECOME EFFICEINT

**COST REDUCTION BECOMES NECCESSITY** FOR INDIAN INDUSTRY

MULTI NATIONALS GET **ACCESS TO INDIAN** MARKETS

# **Industrial Efficiency**



Safety

New **Technology** 

Quality

## Instrumentation Process

ERECTION SUPPLY **INSTRUMENTS** COMMISIONING CONSULTANCY

# Our Objective.

- Quality First
- Customer Satisfaction we believe in long-term relationships.
- Timely Execution Of Purchase Order & Completion Of Service Job with a deadline.
- Keeping abreast with the latest technologies.
- Understanding customer requirement.
- Sales & Service support for 24 hrs./365