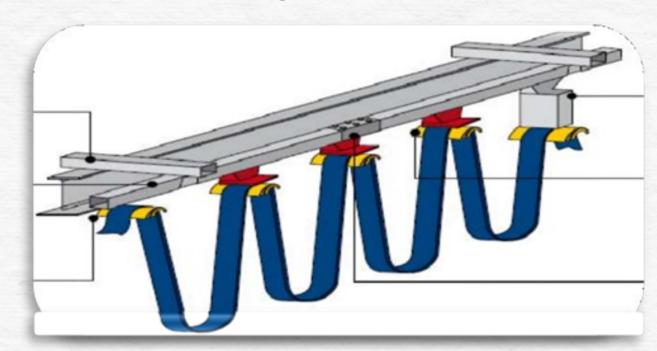

## Crane Accessories

DSL - Box Type Copper Shrouded System

**Pendant Stations** 

Festoon Systems - C Rail

**Limit Switches** 

**Radio Remote Controls** 

**Rail Clamps** 