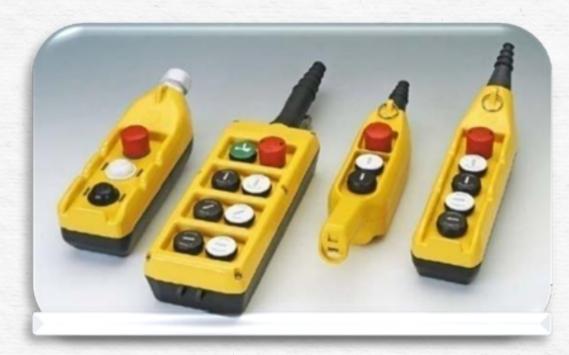

## Crane Accessories

DSL - Box Type Copper Shrouded System

**Pendant Stations** 

Festoon Systems - C Rail

**Limit Switches** 

**Radio Remote Controls** 

**Rail Clamps** 