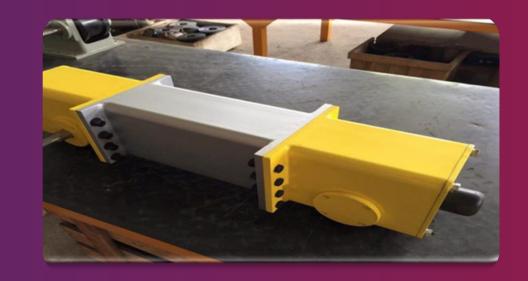

60 mtrs / min. Cross Travel Speed: Up to 20 mtrs / min.

**DoubleGirder OverheadCranes.** 

Capacity: 5 to 300 ton.

Span: Up to 40 mtrs.

Long Travel Speed: Up to 60 mtrs / min.
Cross Travel Speed: Up to 25 mtrs / min.

# Indian Wire Rope Crab



















# Maintenance Free Wire Rope Crab









# **IMPORTED Wire Rope Hoist**















# **IMPORTED Modular Hoist**





## **IMPORTED Chain Hoist**







## Crane Accessories

DSL - Box Type Copper Shrouded System



**Pendant Stations** 



Festoon Systems - C Rail



**Limit Switches** 



**Radio Remote Controls** 



**Rail Clamps** 



# Crane Accessories













## Some Installation

















# Some Installation

















# Wheel Block Manufacturing















# **Long Travel Trolley**















# Manufacturing Facility

















#### **Our Process**



### Our Goal

LIBERALISATION OF THE **INDIAN ECONOMY** 

QUALITY BECOMES THE MANTRA FOR ALL **ACTIVITIES** 

CAUSE

LOCAL INDUSTRY HAVE TO BECOME EFFICEINT

**COST REDUCTION BECOMES NECCESSITY** FOR INDIAN INDUSTRY

MULTI NATIONALS GET **ACCESS TO INDIAN** MARKETS

# **Industrial Efficiency**



Safety

New **Technology** 

Quality

## Instrumentation Process

ERECTION SUPPLY **INSTRUMENTS** COMMISIONING CONSULTANCY

# Our Objective.

- Quality First
- Customer Satisfaction we believe in long-term relationships.
- Timely Execution Of Purchase Order & Completion Of Service Job with a deadline.
- Keeping abreast with the latest technologies.
- Understanding customer requirement.
- Sales & Service support for 24 hrs./365 da