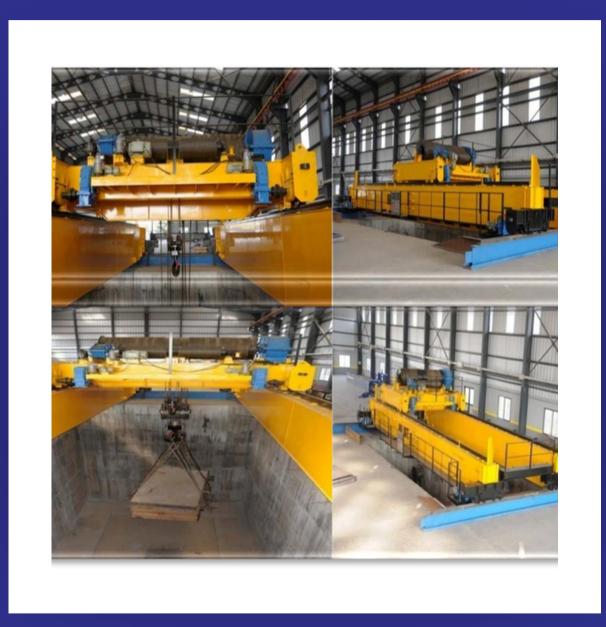

# SINGLE GIRDER & DOUBLE GIRDER CRANES.

**Surface Treatment** 

All structural parts of cranes are applied with sand blasting treatment, single coat of primer and two coats of synthetic enamel paints.

Epoxy paint and P.U. paint are on request.

Single Girder Overhead Cranes.

Capacity: 1.6 to 30 ton.

Span: Up to 35 mtrs.

Long Travel Speed: Up to 60 mtrs / min. Cross Travel Speed: Up to 20 mtrs / min.

**DoubleGirder OverheadCranes.** 

Capacity: 5 to 300 ton.

Span: Up to 40 mtrs.

Long Travel Speed: Up to 60 mtrs / min.
Cross Travel Speed: Up to 25 mtrs / min.