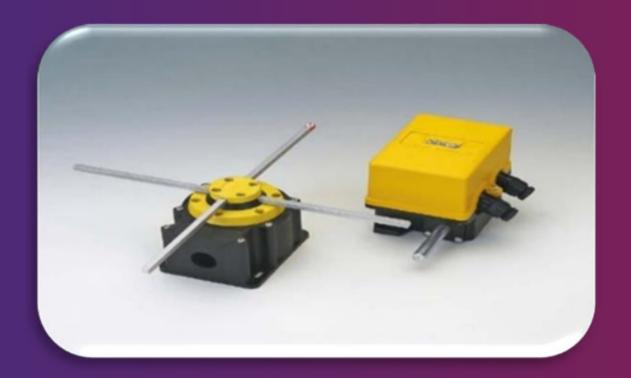

## Crane Accessories

DSL - Box Type Copper Shrouded System

**Pendant Stations** 

Festoon Systems - C Rail

**Limit Switches** 

**Radio Remote Controls** 

**Rail Clamps** 