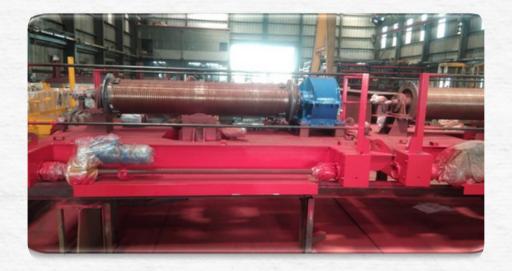

# SINGLE GIRDER & DOUBLE GIRDER CRANES.

**Surface Treatment** 

All structural parts of cranes are applied with sand blasting treatment, single coat of primer and two coats of synthetic enamel paints.

Epoxy paint and P.U. paint are on request.

Single Girder Overhead Cranes.

Capacity: 1.6 to 30 ton.

Span: Up to 35 mtrs.

Long Travel Speed: Up to 60 mtrs / min. Cross Travel Speed: Up to 20 mtrs / min.

**DoubleGirder OverheadCranes.** 

Capacity: 5 to 300 ton.

Span: Up to 40 mtrs.

Long Travel Speed: Up to 60 mtrs / min.
Cross Travel Speed: Up to 25 mtrs / min.