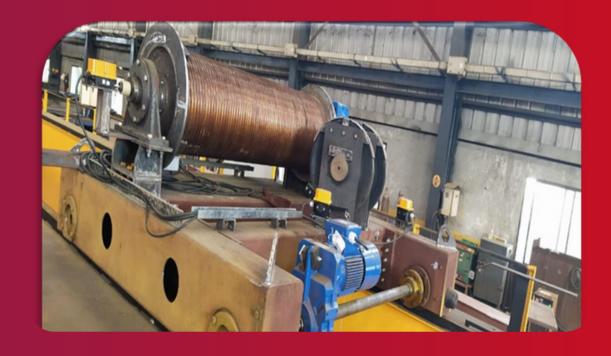

n, speed measurement etc.
- Having facility to witness crane testing & load test from different location through a camera installed in pit.



# SINGLE GIRDER & DOUBLE GIRDER CRANES.

**Surface Treatment** 

All structural parts of cranes are applied with sand blasting treatment, single coat of primer and two coats of synthetic enamel paints.

Epoxy paint and P.U. paint are on request.

Single Girder Overhead Cranes.

Capacity: 1.6 to 30 ton.

Span: Up to 35 mtrs.

Long Travel Speed: Up to 60 mtrs / min. Cross Travel Speed: Up to 20 mtrs / min.

**DoubleGirder OverheadCranes.** 

Capacity: 5 to 300 ton.

Span: Up to 40 mtrs.

Long Travel Speed: Up to 60 mtrs / min.
Cross Travel Speed: Up to 25 mtrs / min.

# Indian Wire Rope Crab



















# Maintenance Free Wire Rope Crab









# **IMPORTED Wire Rope Hoist**















# **IMPORTED Modular Hoist**





## **IMPORTED Chain Hoist**







## Crane Accessories

DSL - Box Type Copper Shrouded System



**Pendant Stations** 



Festoon Systems - C Rail



**Limit Switches** 



**Radio Remote Controls** 



**Rail Clamps** 



# Crane Accessories













## Some Installation

















# Some Installation

















# Wheel Block Manufacturing















# **Long Travel Trolley**















# Manufacturing Facility

















#### **Our Process**



### Our Goal

LIBERALISATION OF THE **INDIAN ECONOMY** 

QUALITY BECOMES THE MANTRA FOR ALL **ACTIVITIES** 

CAUSE

LOCAL INDUSTRY HAVE TO BECOME EFFICEINT

**COST REDUCTION BECOMES NECCESSITY** FOR INDIAN INDUSTRY

MULTI NATIONALS GET