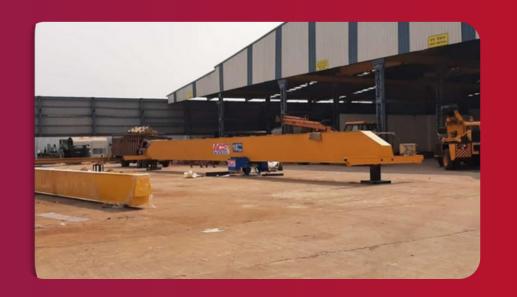

# SINGLE GIRDER & DOUBLE GIRDER CRANES.

**Surface Treatment** 

All structural parts of cranes are applied with sand blasting treatment, single coat of primer and two coats of synthetic enamel paints.

Epoxy paint and P.U. paint are on request.

Single Girder Overhead Cranes.

Capacity: 1.6 to 30 ton.

Span: Up to 35 mtrs.

Long Travel Speed: Up to 60 mtrs / min. Cross Travel Speed: Up to 20 mtrs / min.

**DoubleGirder OverheadCranes.** 

Capacity: 5 to 300 ton.

Span: Up to 40 mtrs.

Long Travel Speed: Up to 60 mtrs / min.
Cross Travel Speed: Up to 25 mtrs / min.