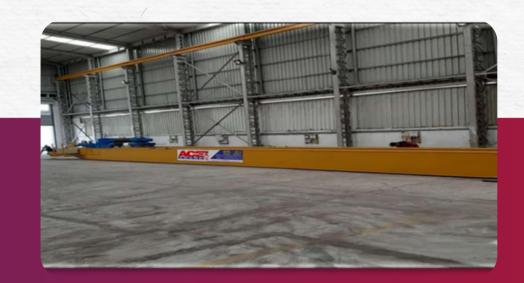

# SINGLE GIRDER & DOUBLE GIRDER CRANES.

**Surface Treatment** 

All structural parts of cranes are applied with sand blasting treatment, single coat of primer and two coats of synthetic enamel paints.

Epoxy paint and P.U. paint are on request.

Single Girder Overhead Cranes.

Capacity: 1.6 to 30 ton.

Span: Up to 35 mtrs.

Long Travel Speed: Up to 60 mtrs / min. Cross Travel Speed: Up to 20 mtrs / min.

**DoubleGirder OverheadCranes.** 

Capacity: 5 to 300 ton.

Span: Up to 40 mtrs.

Long Travel Speed: Up to 60 mtrs / min.
Cross Travel Speed: Up to 25 mtrs / min.