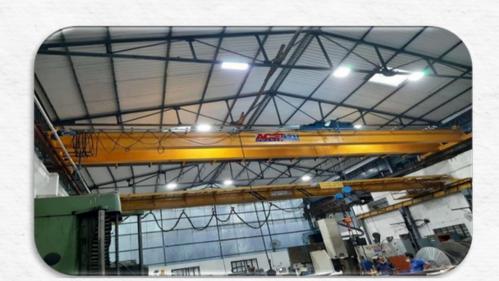

P.U. paint are on request.

Single Girder Overhead Cranes.

Capacity: 1.6 to 30 ton.

Span: Up to 35 mtrs.

Long Travel Speed: Up to 60 mtrs / min. Cross Travel Speed: Up to 20 mtrs / min.

**DoubleGirder OverheadCranes.** 

Capacity: 5 to 300 ton.

Span: Up to 40 mtrs.

Long Travel Speed: Up to 60 mtrs / min.
Cross Travel Speed: Up to 25 mtrs / min.

# Indian Wire Rope Crab



















# Maintenance Free Wire Rope Crab









# **IMPORTED Wire Rope Hoist**















# **IMPORTED Modular Hoist**





## **IMPORTED Chain Hoist**







## Crane Accessories

DSL - Box Type Copper Shrouded System



**Pendant Stations** 



Festoon Systems - C Rail



**Limit Switches** 



**Radio Remote Controls** 



**Rail Clamps** 



# Crane Accessories













## Some Installation

















# Some Installation

















# Wheel Block Manufacturing















# **Long Travel Trolley**















# Manufacturing Facility

















#### **Our Process**



### Our Goal

LIBERALISATION OF THE **INDIAN ECONOMY** 

QUALITY BECOMES THE MANTRA FOR ALL **ACTIVITIES** 

CAUSE

LOCAL INDUSTRY HAVE TO BECOME EFFICEINT

**COST REDUCTION BECOMES NECCESSITY** FOR INDIAN INDUSTRY

MULTI NATIONALS GET **ACCESS TO INDIAN** MARKETS

# **Industrial Efficiency**



Safety

New **Technology** 

Quality

## Instrumentation Process

ERECTION SUPPLY **INSTRUMENTS** COMMISIONING CONSULTANCY

# Our Objective.

- Quality First
- Customer Satisfaction we believe in long-term relationships.
- Timely Execution Of Purchase Order & Completion Of Service Job with a deadlin