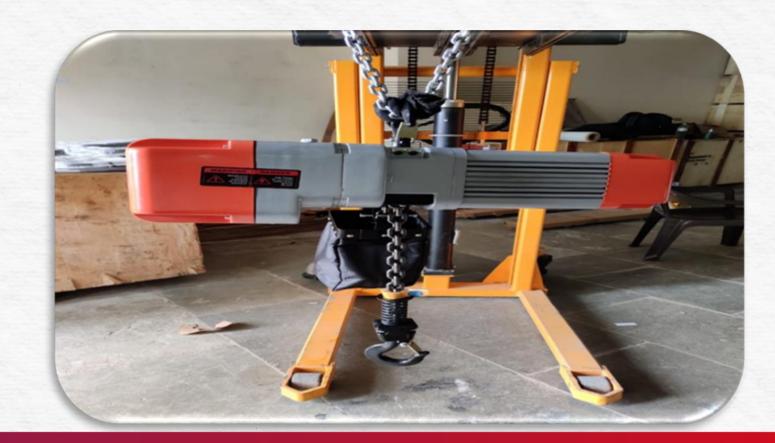

a camera installed in pit.



# SINGLE GIRDER & DOUBLE GIRDER CRANES.

**Surface Treatment** 

All structural parts of cranes are applied with sand blasting treatment, single coat of primer and two coats of synthetic enamel paints.

Epoxy paint and P.U. paint are on request.

Single Girder Overhead Cranes.

Capacity: 1.6 to 30 ton.

Span: Up to 35 mtrs.

Long Travel Speed: Up to 60 mtrs / min. Cross Travel Speed: Up to 20 mtrs / min.

**DoubleGirder OverheadCranes.** 

Capacity: 5 to 300 ton.

Span: Up to 40 mtrs.

Long Travel Speed: Up to 60 mtrs / min.
Cross Travel Speed: Up to 25 mtrs / min.

# Indian Wire Rope Crab



















# Maintenance Free Wire Rope Crab









# **IMPORTED Wire Rope Hoist**















# **IMPORTED Modular Hoist**





## **IMPORTED Chain Hoist**







## Crane Accessories

DSL - Box Type Copper Shrouded System



**Pendant Stations** 



Festoon Systems - C Rail



**Limit Switches** 



**Radio Remote Controls** 



**Rail Clamps** 



# Crane Accessories













## Some Installation

















# Some Installation

















# Wheel Block Manufacturing















# **Long Travel Trolley**















# Manufacturing Facility

















#### **Our Process**



### Our Goal

LIBERALISATION OF THE **INDIAN ECONOMY** 

QUALITY BECOMES THE MANTRA FOR ALL **ACTIVITIES** 

CAUSE

LOCAL INDUSTRY HAVE TO BECOME EFFICEINT

**COST REDUCTION BECOMES NECCESSITY** FOR INDIAN INDUSTRY

MULTI NATIONALS GET **ACCESS TO INDIAN** MARKETS

# **Industrial Efficiency**



Safety

New **Technology** 

Quality

## Instrumenta