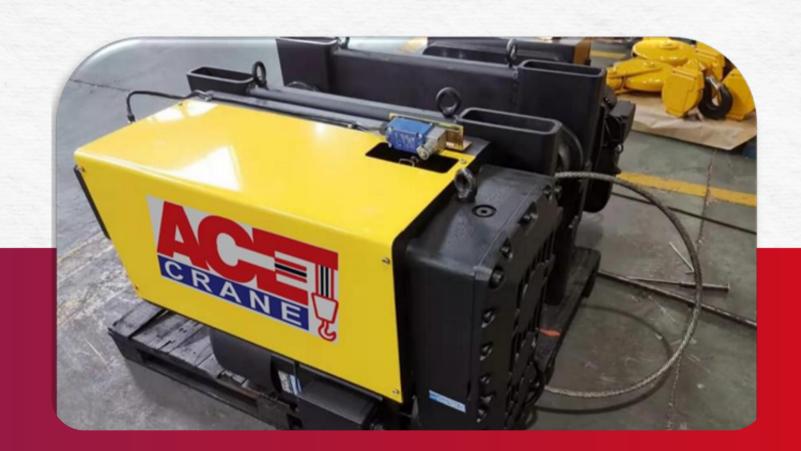

from different location through a camera installed in pit.



# SINGLE GIRDER & DOUBLE GIRDER CRANES.

**Surface Treatment** 

All structural parts of cranes are applied with sand blasting treatment, single coat of primer and two coats of synthetic enamel paints.

Epoxy paint and P.U. paint are on request.

Single Girder Overhead Cranes.

Capacity: 1.6 to 30 ton.

Span: Up to 35 mtrs.

Long Travel Speed: Up to 60 mtrs / min. Cross Travel Speed: Up to 20 mtrs / min.

**DoubleGirder OverheadCranes.** 

Capacity: 5 to 300 ton.

Span: Up to 40 mtrs.

Long Travel Speed: Up to 60 mtrs / min.
Cross Travel Speed: Up to 25 mtrs / min.

# Indian Wire Rope Crab



















# Maintenance Free Wire Rope Crab









# **IMPORTED Wire Rope Hoist**















# **IMPORTED Modular Hoist**





## **IMPORTED Chain Hoist**







## Crane Accessories

DSL - Box Type Copper Shrouded System



**Pendant Stations** 



Festoon Systems - C Rail



**Limit Switches** 



**Radio Remote Controls** 



**Rail Clamps** 



# Crane Accessories













## Some Installation

















# Some Installation

















# Wheel Block Manufacturing















# **Long Travel Trolley**















# Manufacturing Facility

















#### **Our Process**



### Our Goal

LIBERALISATION OF THE **INDIAN ECONOMY** 

QUALITY BECOMES THE MANTRA FOR ALL **ACTIVITIES** 

CAUSE

LOCAL INDUSTRY HAVE TO BECOME EFFICEINT

**COST REDUCTION BECOMES NECCESSITY** FOR INDIAN INDUSTRY

MULTI NATIONALS GET **ACCESS TO INDIAN** MARKETS

# **Industrial Efficiency**



Safety

New **Techn