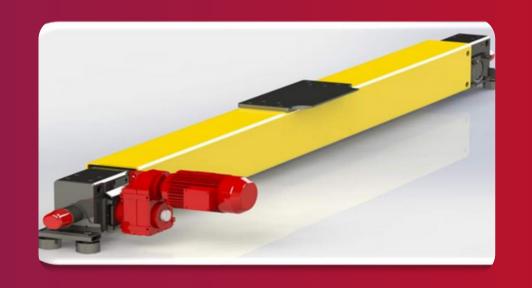

0 mtrs / min. Cross Travel Speed: Up to 20 mtrs / min.

**DoubleGirder OverheadCranes.** 

Capacity: 5 to 300 ton.

Span: Up to 40 mtrs.

Long Travel Speed: Up to 60 mtrs / min.
Cross Travel Speed: Up to 25 mtrs / min.

# Indian Wire Rope Crab



















# Maintenance Free Wire Rope Crab









# **IMPORTED Wire Rope Hoist**















# **IMPORTED Modular Hoist**





## **IMPORTED Chain Hoist**







## Crane Accessories

DSL - Box Type Copper Shrouded System



**Pendant Stations** 



Festoon Systems - C Rail



**Limit Switches** 



**Radio Remote Controls** 



**Rail Clamps** 



# Crane Accessories













## Some Installation

















# Some Installation

















# Wheel Block Manufacturing















# **Long Travel Trolley**















# Manufacturing Facility

















#### **Our Process**



### Our Goal

LIBERALISATION OF THE **INDIAN ECONOMY** 

QUALITY BECOMES THE MANTRA FOR ALL **ACTIVITIES** 

CAUSE

LOCAL INDUSTRY HAVE TO BECOME EFFICEINT

**COST REDUCTION BECOMES NECCESSITY** FOR INDIAN INDUSTRY

MULTI NATIONALS GET **ACCESS TO INDIAN** MARKETS

# **Industrial Efficiency**



Safety

New **Technology** 

Quality

## Instrumentation Process

ERECTION SUPPLY **INSTRUMENTS** COMMISIONING CONSULTANCY

# Our Objective.

- Quality First
- Customer Satisfaction we believe in long-term relationships.
- Timely Execution Of Purchase Order & Completion Of Service Job with a deadline.
- Keeping abreast with the latest technologies.
- Understanding customer requirement.
- Sales & Service support for 24 hrs./365 days