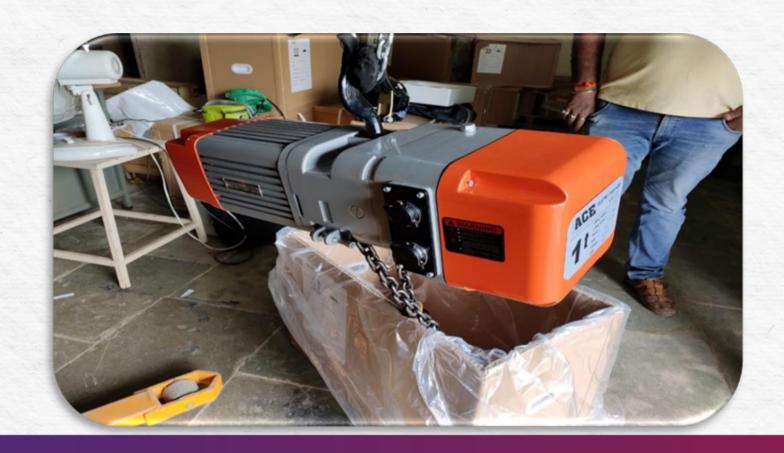

h a camera installed in pit.



# SINGLE GIRDER & DOUBLE GIRDER CRANES.

**Surface Treatment** 

All structural parts of cranes are applied with sand blasting treatment, single coat of primer and two coats of synthetic enamel paints.

Epoxy paint and P.U. paint are on request.

Single Girder Overhead Cranes.

Capacity: 1.6 to 30 ton.

Span: Up to 35 mtrs.

Long Travel Speed: Up to 60 mtrs / min. Cross Travel Speed: Up to 20 mtrs / min.

**DoubleGirder OverheadCranes.** 

Capacity: 5 to 300 ton.

Span: Up to 40 mtrs.

Long Travel Speed: Up to 60 mtrs / min.
Cross Travel Speed: Up to 25 mtrs / min.

# Indian Wire Rope Crab



















# Maintenance Free Wire Rope Crab









# **IMPORTED Wire Rope Hoist**















# **IMPORTED Modular Hoist**





## **IMPORTED Chain Hoist**







## Crane Accessories

DSL - Box Type Copper Shrouded System



**Pendant Stations** 



Festoon Systems - C Rail



**Limit Switches** 



**Radio Remote Controls** 



**Rail Clamps** 



# Crane Accessories













## Some Installation

















# Some Installation

















# Wheel Block Manufacturing















# **Long Travel Trolley**















# Manufacturing Facility

















#### **Our Process**



### Our Goal

LIBERALISATION OF THE **INDIAN ECONOMY** 

QUALITY BECOMES THE MANTRA FOR ALL **ACTIVITIES** 

CAUSE

LOCAL INDUSTRY HAVE TO BECOME EFFICEINT

**COST REDUCTION BECOMES NECCESSITY** FOR INDIAN INDUSTRY

MULTI NATIONALS GET **ACCESS TO INDIAN** MARKETS

# **Industrial Efficiency**



Safety

New **Technology** 

Quality

## Instrumen