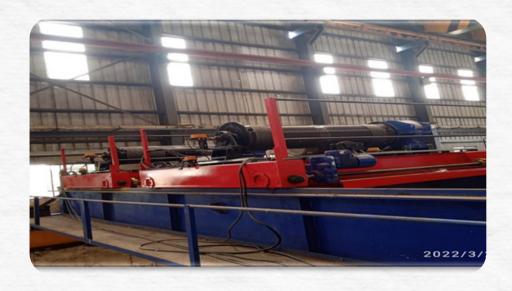

witness noload, full load amps, crane deflection, speed measurement etc.
- Having facility to witness crane testing & load test from different location through a camera installed in pit.



# SINGLE GIRDER & DOUBLE GIRDER CRANES.

**Surface Treatment** 

All structural parts of cranes are applied with sand blasting treatment, single coat of primer and two coats of synthetic enamel paints.

Epoxy paint and P.U. paint are on request.

Single Girder Overhead Cranes.

Capacity: 1.6 to 30 ton.

Span: Up to 35 mtrs.

Long Travel Speed: Up to 60 mtrs / min. Cross Travel Speed: Up to 20 mtrs / min.

**DoubleGirder OverheadCranes.** 

Capacity: 5 to 300 ton.

Span: Up to 40 mtrs.

Long Travel Speed: Up to 60 mtrs / min.
Cross Travel Speed: Up to 25 mtrs / min.

# Indian Wire Rope Crab



















# Maintenance Free Wire Rope Crab









# **IMPORTED Wire Rope Hoist**















# **IMPORTED Modular Hoist**





## **IMPORTED Chain Hoist**







## Crane Accessories

DSL - Box Type Copper Shrouded System



**Pendant Stations** 



Festoon Systems - C Rail



**Limit Switches** 



**Radio Remote Controls** 



**Rail Clamps** 



# Crane Accessories













## Some Installation

















# Some Installation

















# Wheel Block Manufacturing















# **Long Travel Trolley**















# Manufacturing Facility

















#### **Our Process**



### Our Goal

LIBERALISATION OF THE **INDIAN ECONOMY** 

QUALITY BECOMES THE MANTRA FOR ALL **ACTIVITIES** 

CAUSE

LOCAL INDUSTRY HAVE TO BECOME EFFICEINT

**COST REDUCTION BECOMES NECCESS