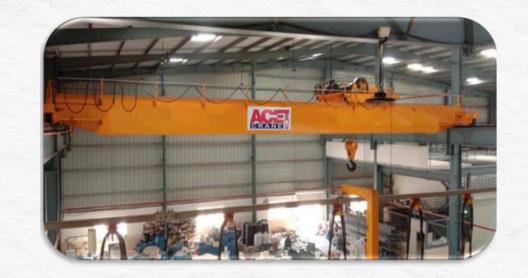

. paint are on request.

Single Girder Overhead Cranes.

Capacity: 1.6 to 30 ton.

Span: Up to 35 mtrs.

Long Travel Speed: Up to 60 mtrs / min. Cross Travel Speed: Up to 20 mtrs / min.

**DoubleGirder OverheadCranes.** 

Capacity: 5 to 300 ton.

Span: Up to 40 mtrs.

Long Travel Speed: Up to 60 mtrs / min.
Cross Travel Speed: Up to 25 mtrs / min.

# Indian Wire Rope Crab



















# Maintenance Free Wire Rope Crab









# **IMPORTED Wire Rope Hoist**















# **IMPORTED Modular Hoist**





## **IMPORTED Chain Hoist**







## Crane Accessories

DSL - Box Type Copper Shrouded System



**Pendant Stations** 



Festoon Systems - C Rail



**Limit Switches** 



**Radio Remote Controls** 



**Rail Clamps** 



# Crane Accessories













## Some Installation

















# Some Installation

















# Wheel Block Manufacturing















# **Long Travel Trolley**















# Manufacturing Facility

















#### **Our Process**



### Our Goal

LIBERALISATION OF THE **INDIAN ECONOMY** 

QUALITY BECOMES THE MANTRA FOR ALL **ACTIVITIES** 

CAUSE

LOCAL INDUSTRY HAVE TO BECOME EFFICEINT

**COST REDUCTION BECOMES NECCESSITY** FOR INDIAN INDUSTRY

MULTI NATIONALS GET **ACCESS TO INDIAN** MARKETS

# **Industrial Efficiency**



Safety

New **Technology** 

Quality

## Instrumentation Process

ERECTION SUPPLY **INSTRUMENTS** COMMISIONING CONSULTANCY

# Our Objective.

- Quality First
- Customer Satisfaction we believe in long-term relationships.
- Timely Execution Of Purchase Order & Completion Of Service Job with a deadline.
-