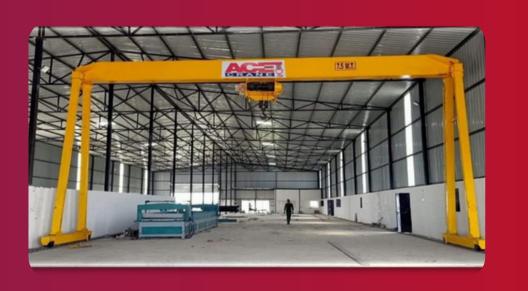

Cranes.

Capacity: 1.6 to 30 ton.

Span: Up to 35 mtrs.

Long Travel Speed: Up to 60 mtrs / min. Cross Travel Speed: Up to 20 mtrs / min.

**DoubleGirder OverheadCranes.** 

Capacity: 5 to 300 ton.

Span: Up to 40 mtrs.

Long Travel Speed: Up to 60 mtrs / min.
Cross Travel Speed: Up to 25 mtrs / min.

# Indian Wire Rope Crab



















# Maintenance Free Wire Rope Crab









# **IMPORTED Wire Rope Hoist**















# **IMPORTED Modular Hoist**





## **IMPORTED Chain Hoist**







## Crane Accessories

DSL - Box Type Copper Shrouded System



**Pendant Stations** 



Festoon Systems - C Rail



**Limit Switches** 



**Radio Remote Controls** 



**Rail Clamps** 



# Crane Accessories













## Some Installation

















# Some Installation

















# Wheel Block Manufacturing















# **Long Travel Trolley**















# Manufacturing Facility

















#### **Our Process**



### Our Goal

LIBERALISATION OF THE **INDIAN ECONOMY** 

QUALITY BECOMES THE MANTRA FOR ALL **ACTIVITIES** 

CAUSE

LOCAL INDUSTRY HAVE TO BECOME EFFICEINT

**COST REDUCTION BECOMES NECCESSITY** FOR INDIAN INDUSTRY

MULTI NATIONALS GET **ACCESS TO INDIAN** MARKETS

# **Industrial Efficiency**



Safety

New **Technology** 

Quality

## Instrumentation Process

ERECTION SUPPLY **INSTRUMENTS** COMMISIONING CONSULTANCY

# Our Objective.

- Quality First
- Customer Satisfaction we believe in long-term relationships.
- Timely Execution Of Purchase Order & Completion Of Service Job with a deadline.
- Keeping abreast with the latest technologies.