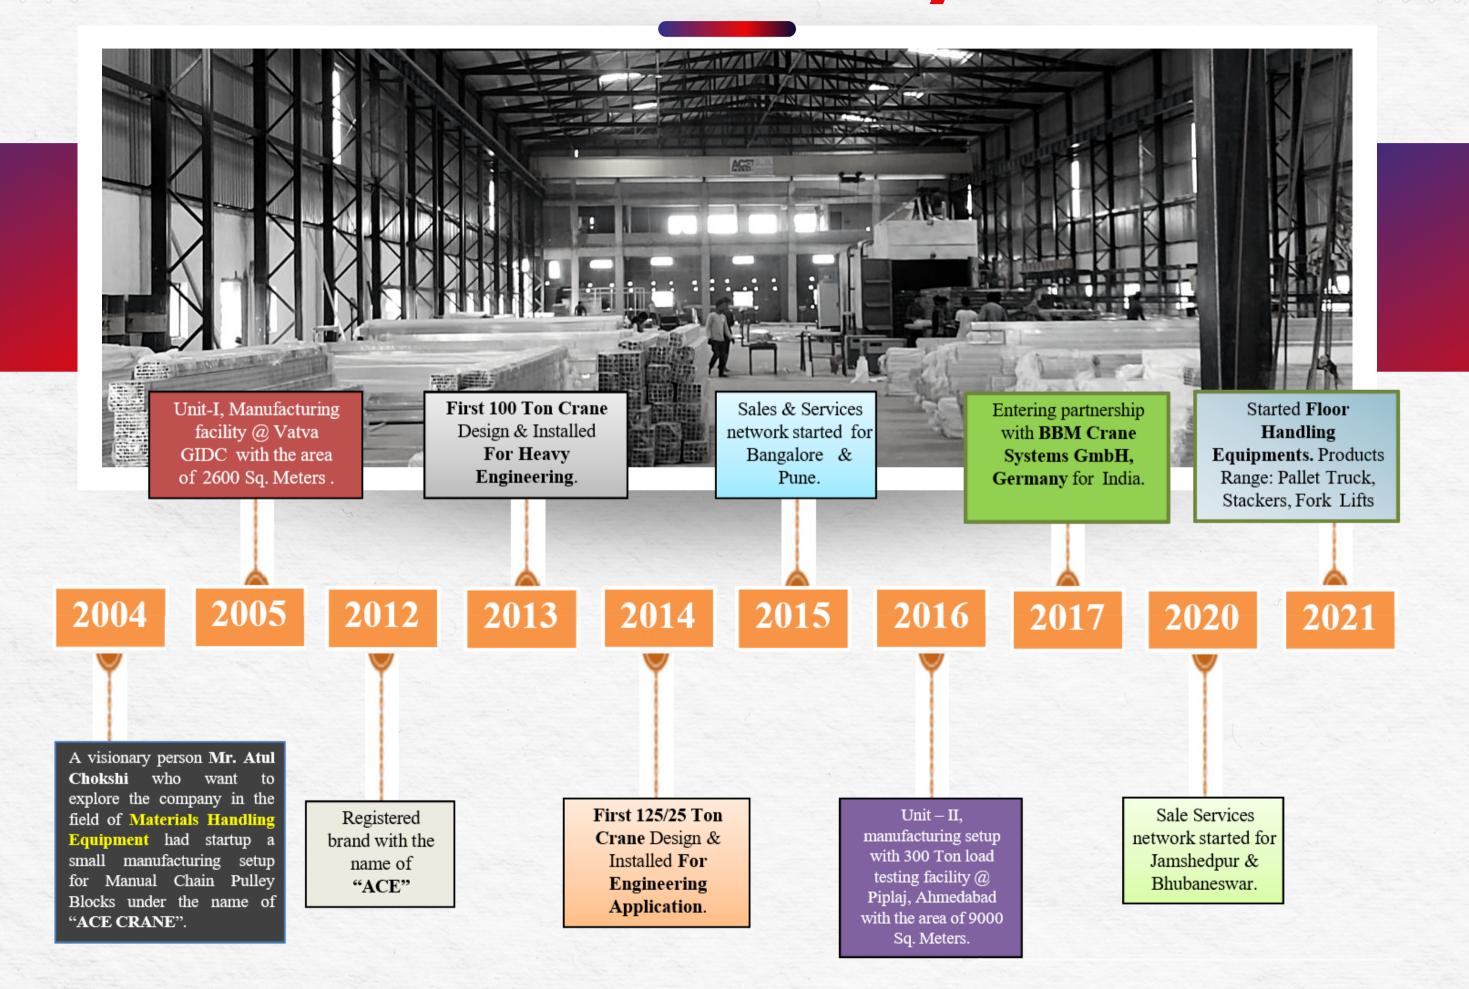

## **OUR Journey**

#### Unit-I

Area of 2600 Sq. Meters. Manufacturing setup for Hoists, Crane KITS & Components. Production Capacity: 700 Nos. / year.

#### Unit-II

Area of 9000 Sq. Meters. Manufacturing setup for all type of Cranes. Production Capacity: 300 Nos. / year.