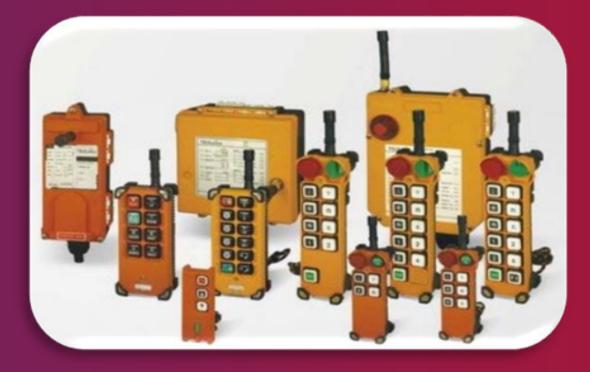

## Crane Accessories

DSL - Box Type Copper Shrouded System

**Pendant Stations** 

Festoon Systems - C Rail

**Limit Switches** 

**Radio Remote Controls** 

**Rail Clamps** 