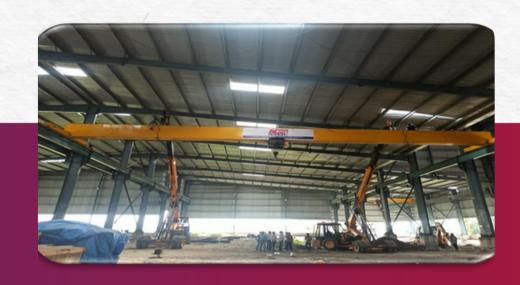

int are on request.

Single Girder Overhead Cranes.

Capacity: 1.6 to 30 ton.

Span: Up to 35 mtrs.

Long Travel Speed: Up to 60 mtrs / min. Cross Travel Speed: Up to 20 mtrs / min.

**DoubleGirder OverheadCranes.** 

Capacity: 5 to 300 ton.

Span: Up to 40 mtrs.

Long Travel Speed: Up to 60 mtrs / min.
Cross Travel Speed: Up to 25 mtrs / min.

# Indian Wire Rope Crab



















# Maintenance Free Wire Rope Crab









# **IMPORTED Wire Rope Hoist**















# **IMPORTED Modular Hoist**





## **IMPORTED Chain Hoist**







## Crane Accessories

DSL - Box Type Copper Shrouded System



**Pendant Stations** 



Festoon Systems - C Rail



**Limit Switches** 



**Radio Remote Controls** 



**Rail Clamps** 



# Crane Accessories













## Some Installation

















# Some Installation

















# Wheel Block Manufacturing















# **Long Travel Trolley**















# Manufacturing Facility

















#### **Our Process**



### Our Goal

LIBERALISATION OF THE **INDIAN ECONOMY** 

QUALITY BECOMES THE MANTRA FOR ALL **ACTIVITIES** 

CAUSE

LOCAL INDUSTRY HAVE TO BECOME EFFICEINT

**COST REDUCTION BECOMES NECCESSITY** FOR INDIAN INDUSTRY

MULTI NATIONALS GET **ACCESS TO INDIAN** MARKETS

# **Industrial Efficiency**



Safety

New **Technology** 

Quality

## Instrumentation Process

ERECTION SUPPLY **INSTRUMENTS** COMMISIONING CONSULTANCY

# Our Objective.

- Quality First
- Customer Satisfaction we believe in long-term relationships.
- Timely Execution Of Purchase Order & Completion Of Service Job with a deadline.
- Kee