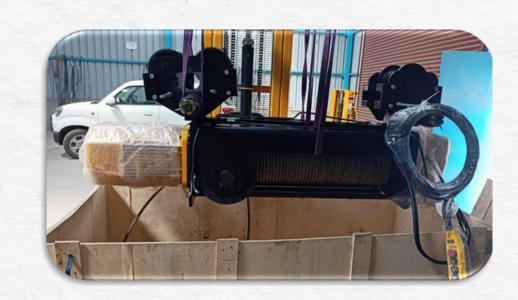

ility to witness crane testing & load test from different location through a camera installed in pit.



# SINGLE GIRDER & DOUBLE GIRDER CRANES.

**Surface Treatment** 

All structural parts of cranes are applied with sand blasting treatment, single coat of primer and two coats of synthetic enamel paints.

Epoxy paint and P.U. paint are on request.

Single Girder Overhead Cranes.

Capacity: 1.6 to 30 ton.

Span: Up to 35 mtrs.

Long Travel Speed: Up to 60 mtrs / min. Cross Travel Speed: Up to 20 mtrs / min.

**DoubleGirder OverheadCranes.** 

Capacity: 5 to 300 ton.

Span: Up to 40 mtrs.

Long Travel Speed: Up to 60 mtrs / min.
Cross Travel Speed: Up to 25 mtrs / min.

# Indian Wire Rope Crab



















# Maintenance Free Wire Rope Crab









# **IMPORTED Wire Rope Hoist**















# **IMPORTED Modular Hoist**





## **IMPORTED Chain Hoist**







## Crane Accessories

DSL - Box Type Copper Shrouded System



**Pendant Stations** 



Festoon Systems - C Rail



**Limit Switches** 



**Radio Remote Controls** 



**Rail Clamps** 



# Crane Accessories













## Some Installation

















# Some Installation

















# Wheel Block Manufacturing















# **Long Travel Trolley**















# Manufacturing Facility

















#### **Our Process**



### Our Goal

LIBERALISATION OF THE **INDIAN ECONOMY** 

QUALITY BECOMES THE MANTRA FOR ALL **ACTIVITIES** 

CAUSE

LOCAL INDUSTRY HAVE TO BECOME EFFICEINT

**COST REDUCTION BECOMES NECCESSITY** FOR INDIAN INDUSTRY

MULTI NATIONALS GET **ACCESS TO INDIAN** MARKETS

# **Indu