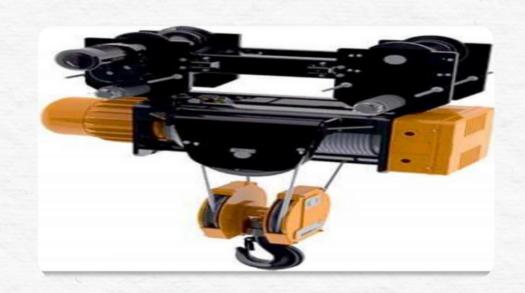

ity to witness crane testing & load test from different location through a camera installed in pit.



# SINGLE GIRDER & DOUBLE GIRDER CRANES.

**Surface Treatment** 

All structural parts of cranes are applied with sand blasting treatment, single coat of primer and two coats of synthetic enamel paints.

Epoxy paint and P.U. paint are on request.

Single Girder Overhead Cranes.

Capacity: 1.6 to 30 ton.

Span: Up to 35 mtrs.

Long Travel Speed: Up to 60 mtrs / min. Cross Travel Speed: Up to 20 mtrs / min.

**DoubleGirder OverheadCranes.** 

Capacity: 5 to 300 ton.

Span: Up to 40 mtrs.

Long Travel Speed: Up to 60 mtrs / min.
Cross Travel Speed: Up to 25 mtrs / min.

# Indian Wire Rope Crab



















# Maintenance Free Wire Rope Crab









# **IMPORTED Wire Rope Hoist**















# **IMPORTED Modular Hoist**





## **IMPORTED Chain Hoist**







## Crane Accessories

DSL - Box Type Copper Shrouded System



**Pendant Stations** 



Festoon Systems - C Rail



**Limit Switches** 



**Radio Remote Controls** 



**Rail Clamps** 



# Crane Accessories













## Some Installation

















# Some Installation

















# Wheel Block Manufacturing















# **Long Travel Trolley**















# Manufacturing Facility

















#### **Our Process**



### Our Goal

LIBERALISATION OF THE **INDIAN ECONOMY** 

QUALITY BECOMES THE MANTRA FOR ALL **ACTIVITIES** 

CAUSE

LOCAL INDUSTRY HAVE TO BECOME EFFICEINT

**COST REDUCTION BECOMES NECCESSITY** FOR INDIAN INDUSTRY

MULTI NATIONALS GET **ACCESS TO INDIAN** MARKETS

# **Indust