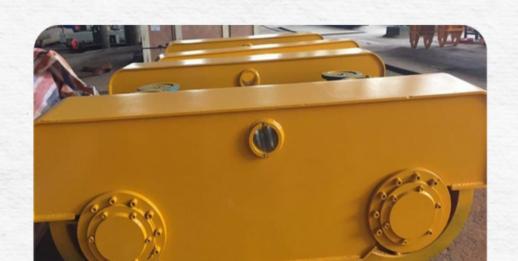

ic enamel paints.

Epoxy paint and P.U. paint are on request.

Single Girder Overhead Cranes.

Capacity: 1.6 to 30 ton.

Span: Up to 35 mtrs.

Long Travel Speed: Up to 60 mtrs / min. Cross Travel Speed: Up to 20 mtrs / min.

**DoubleGirder OverheadCranes.** 

Capacity: 5 to 300 ton.

Span: Up to 40 mtrs.

Long Travel Speed: Up to 60 mtrs / min.
Cross Travel Speed: Up to 25 mtrs / min.

# Indian Wire Rope Crab



















# Maintenance Free Wire Rope Crab









# **IMPORTED Wire Rope Hoist**















# **IMPORTED Modular Hoist**





## **IMPORTED Chain Hoist**







## Crane Accessories

DSL - Box Type Copper Shrouded System



**Pendant Stations** 



Festoon Systems - C Rail



**Limit Switches** 



**Radio Remote Controls** 



**Rail Clamps** 



# Crane Accessories













## Some Installation

















# Some Installation

















# Wheel Block Manufacturing















# **Long Travel Trolley**















# Manufacturing Facility

















#### **Our Process**



### Our Goal

LIBERALISATION OF THE **INDIAN ECONOMY** 

QUALITY BECOMES THE MANTRA FOR ALL **ACTIVITIES** 

CAUSE

LOCAL INDUSTRY HAVE TO BECOME EFFICEINT

**COST REDUCTION BECOMES NECCESSITY** FOR INDIAN INDUSTRY

MULTI NATIONALS GET **ACCESS TO INDIAN** MARKETS

# **Industrial Efficiency**



Safety

New **Technology** 

Quality

## Instrumentation Process

ERECTION SUPPLY **INSTRUMENTS** COMMISIONING CONSULTANCY

# Our Objective.

- Quality First
- Customer Satisfaction we believe in long-term relationships.
- Timely Execution Of Purchase Order & Comple