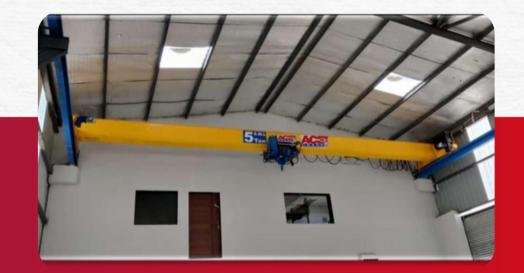

t are on request.

Single Girder Overhead Cranes.

Capacity: 1.6 to 30 ton.

Span: Up to 35 mtrs.

Long Travel Speed: Up to 60 mtrs / min. Cross Travel Speed: Up to 20 mtrs / min.

**DoubleGirder OverheadCranes.** 

Capacity: 5 to 300 ton.

Span: Up to 40 mtrs.

Long Travel Speed: Up to 60 mtrs / min.
Cross Travel Speed: Up to 25 mtrs / min.

# Indian Wire Rope Crab



















# Maintenance Free Wire Rope Crab









# **IMPORTED Wire Rope Hoist**















# **IMPORTED Modular Hoist**





## **IMPORTED Chain Hoist**







## Crane Accessories

DSL - Box Type Copper Shrouded System



**Pendant Stations** 



Festoon Systems - C Rail



**Limit Switches** 



**Radio Remote Controls** 



**Rail Clamps** 



# Crane Accessories













## Some Installation

















# Some Installation

















# Wheel Block Manufacturing















# **Long Travel Trolley**















# Manufacturing Facility

















#### **Our Process**



### Our Goal

LIBERALISATION OF THE **INDIAN ECONOMY** 

QUALITY BECOMES THE MANTRA FOR ALL **ACTIVITIES** 

CAUSE

LOCAL INDUSTRY HAVE TO BECOME EFFICEINT

**COST REDUCTION BECOMES NECCESSITY** FOR INDIAN INDUSTRY

MULTI NATIONALS GET **ACCESS TO INDIAN** MARKETS

# **Industrial Efficiency**



Safety

New **Technology** 

Quality

## Instrumentation Process

ERECTION SUPPLY **INSTRUMENTS** COMMISIONING CONSULTANCY

# Our Objective.

- Quality First
- Customer Satisfaction we believe in long-term relationships.
- Timely Execution Of Purchase Order & Completion Of Service Job with a deadline.
- Keepi