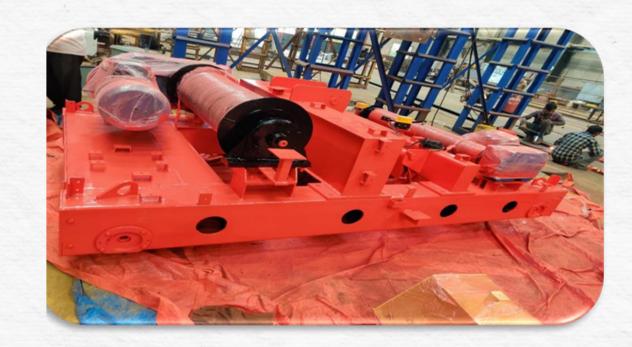

ction, speed measurement etc.
- Having facility to witness crane testing & load test from different location through a camera installed in pit.



# SINGLE GIRDER & DOUBLE GIRDER CRANES.

**Surface Treatment** 

All structural parts of cranes are applied with sand blasting treatment, single coat of primer and two coats of synthetic enamel paints.

Epoxy paint and P.U. paint are on request.

Single Girder Overhead Cranes.

Capacity: 1.6 to 30 ton.

Span: Up to 35 mtrs.

Long Travel Speed: Up to 60 mtrs / min. Cross Travel Speed: Up to 20 mtrs / min.

**DoubleGirder OverheadCranes.** 

Capacity: 5 to 300 ton.

Span: Up to 40 mtrs.

Long Travel Speed: Up to 60 mtrs / min.
Cross Travel Speed: Up to 25 mtrs / min.

# Indian Wire Rope Crab



















# Maintenance Free Wire Rope Crab









# **IMPORTED Wire Rope Hoist**















# **IMPORTED Modular Hoist**





## **IMPORTED Chain Hoist**







## Crane Accessories

DSL - Box Type Copper Shrouded System



**Pendant Stations** 



Festoon Systems - C Rail



**Limit Switches** 



**Radio Remote Controls** 



**Rail Clamps** 



# Crane Accessories













## Some Installation

















# Some Installation

















# Wheel Block Manufacturing















# **Long Travel Trolley**















# Manufacturing Facility

















#### **Our Process**



### Our Goal

LIBERALISATION OF THE **INDIAN ECONOMY** 

QUALITY BECOMES THE MANTRA FOR ALL **ACTIVITIES** 

CAUSE

LOCAL INDUSTRY HAVE TO BECOME EFFICEINT

**COST REDUCTION BECOMES NECCESSITY** FOR INDIAN INDUSTRY

MULTI NATIONALS