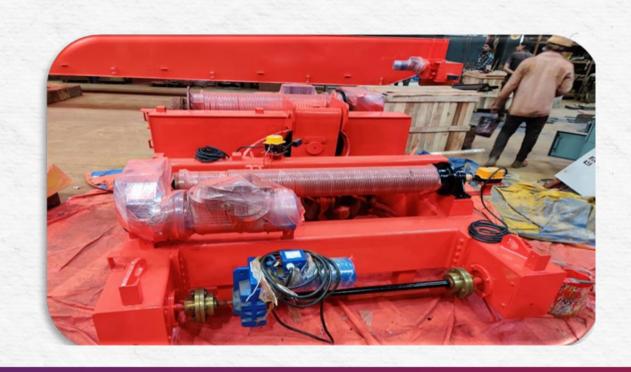

lection, speed measurement etc.
- Having facility to witness crane testing & load test from different location through a camera installed in pit.



# SINGLE GIRDER & DOUBLE GIRDER CRANES.

**Surface Treatment** 

All structural parts of cranes are applied with sand blasting treatment, single coat of primer and two coats of synthetic enamel paints.

Epoxy paint and P.U. paint are on request.

Single Girder Overhead Cranes.

Capacity: 1.6 to 30 ton.

Span: Up to 35 mtrs.

Long Travel Speed: Up to 60 mtrs / min. Cross Travel Speed: Up to 20 mtrs / min.

**DoubleGirder OverheadCranes.** 

Capacity: 5 to 300 ton.

Span: Up to 40 mtrs.

Long Travel Speed: Up to 60 mtrs / min.
Cross Travel Speed: Up to 25 mtrs / min.

# Indian Wire Rope Crab



















# Maintenance Free Wire Rope Crab









# **IMPORTED Wire Rope Hoist**















# **IMPORTED Modular Hoist**





## **IMPORTED Chain Hoist**







## Crane Accessories

DSL - Box Type Copper Shrouded System



**Pendant Stations** 



Festoon Systems - C Rail



**Limit Switches** 



**Radio Remote Controls** 



**Rail Clamps** 



# Crane Accessories













## Some Installation

















# Some Installation

















# Wheel Block Manufacturing















# **Long Travel Trolley**















# Manufacturing Facility

















#### **Our Process**



### Our Goal

LIBERALISATION OF THE **INDIAN ECONOMY** 

QUALITY BECOMES THE MANTRA FOR ALL **ACTIVITIES** 

CAUSE

LOCAL INDUSTRY HAVE TO BECOME EFFICEINT

**COST REDUCTION BECOMES NECCESSITY** FOR INDIAN INDUSTRY

MULTI NATIONAL