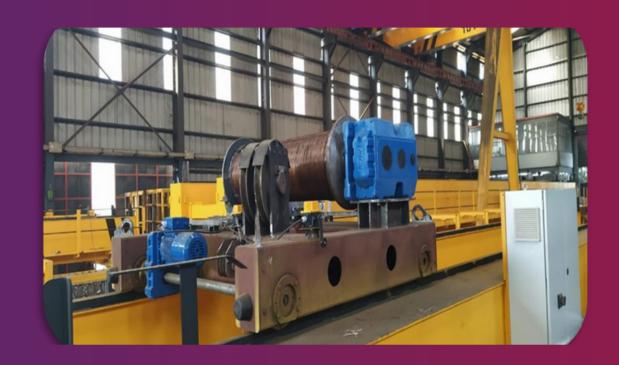

ion, speed measurement etc.
- Having facility to witness crane testing & load test from different location through a camera installed in pit.



# SINGLE GIRDER & DOUBLE GIRDER CRANES.

**Surface Treatment** 

All structural parts of cranes are applied with sand blasting treatment, single coat of primer and two coats of synthetic enamel paints.

Epoxy paint and P.U. paint are on request.

Single Girder Overhead Cranes.

Capacity: 1.6 to 30 ton.

Span: Up to 35 mtrs.

Long Travel Speed: Up to 60 mtrs / min. Cross Travel Speed: Up to 20 mtrs / min.

**DoubleGirder OverheadCranes.** 

Capacity: 5 to 300 ton.

Span: Up to 40 mtrs.

Long Travel Speed: Up to 60 mtrs / min.
Cross Travel Speed: Up to 25 mtrs / min.

# Indian Wire Rope Crab



















# Maintenance Free Wire Rope Crab









# **IMPORTED Wire Rope Hoist**















# **IMPORTED Modular Hoist**





## **IMPORTED Chain Hoist**







## Crane Accessories

DSL - Box Type Copper Shrouded System



**Pendant Stations** 



Festoon Systems - C Rail



**Limit Switches** 



**Radio Remote Controls** 



**Rail Clamps** 



# Crane Accessories













## Some Installation

















# Some Installation

















# Wheel Block Manufacturing















# **Long Travel Trolley**















# Manufacturing Facility

















#### **Our Process**



### Our Goal

LIBERALISATION OF THE **INDIAN ECONOMY** 

QUALITY BECOMES THE MANTRA FOR ALL **ACTIVITIES** 

CAUSE

LOCAL INDUSTRY HAVE TO BECOME EFFICEINT

**COST REDUCTION BECOMES NECCESSITY** FOR INDIAN INDUSTRY

MULTI NATIONALS GE