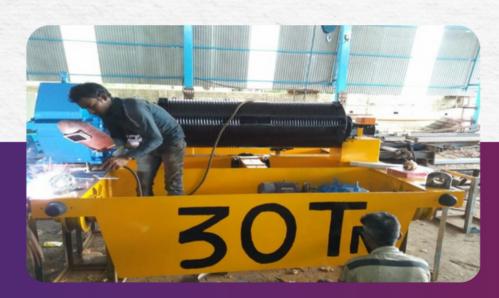

ein onecanwitness noload, full load amps, crane deflection, speed measurement etc.
- Having facility to witness crane testing & load test from different location through a camera installed in pit.



# SINGLE GIRDER & DOUBLE GIRDER CRANES.

**Surface Treatment** 

All structural parts of cranes are applied with sand blasting treatment, single coat of primer and two coats of synthetic enamel paints.

Epoxy paint and P.U. paint are on request.

Single Girder Overhead Cranes.

Capacity: 1.6 to 30 ton.

Span: Up to 35 mtrs.

Long Travel Speed: Up to 60 mtrs / min. Cross Travel Speed: Up to 20 mtrs / min.

**DoubleGirder OverheadCranes.** 

Capacity: 5 to 300 ton.

Span: Up to 40 mtrs.

Long Travel Speed: Up to 60 mtrs / min.
Cross Travel Speed: Up to 25 mtrs / min.

# Indian Wire Rope Crab



















# Maintenance Free Wire Rope Crab









# **IMPORTED Wire Rope Hoist**















# **IMPORTED Modular Hoist**





## **IMPORTED Chain Hoist**







## Crane Accessories

DSL - Box Type Copper Shrouded System



**Pendant Stations** 



Festoon Systems - C Rail



**Limit Switches** 



**Radio Remote Controls** 



**Rail Clamps** 



# Crane Accessories













## Some Installation

















# Some Installation

















# Wheel Block Manufacturing















# **Long Travel Trolley**















# Manufacturing Facility

















#### **Our Process**



### Our Goal

LIBERALISATION OF THE **INDIAN ECONOMY** 

QUALITY BECOMES THE MANTRA FOR ALL **ACTIVITIES** 

CAUSE

LOCAL INDUSTRY HAVE TO BECOME EFFICEINT

**COST REDUCTION BECOM