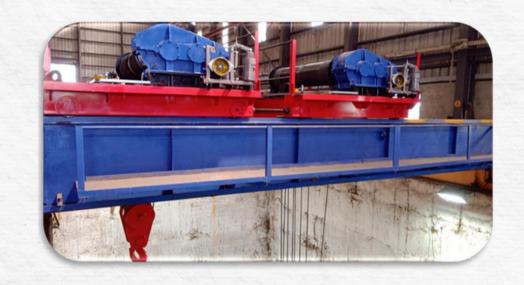

# SINGLE GIRDER & DOUBLE GIRDER CRANES.

**Surface Treatment** 

All structural parts of cranes are applied with sand blasting treatment, single coat of primer and two coats of synthetic enamel paints.

Epoxy paint and P.U. paint are on request.

Single Girder Overhead Cranes.

Capacity: 1.6 to 30 ton.

Span: Up to 35 mtrs.

Long Travel Speed: Up to 60 mtrs / min. Cross Travel Speed: Up to 20 mtrs / min.

**DoubleGirder OverheadCranes.** 

Capacity: 5 to 300 ton.

Span: Up to 40 mtrs.

Long Travel Speed: Up to 60 mtrs / min.
Cross Travel Speed: Up to 25 mtrs / min.