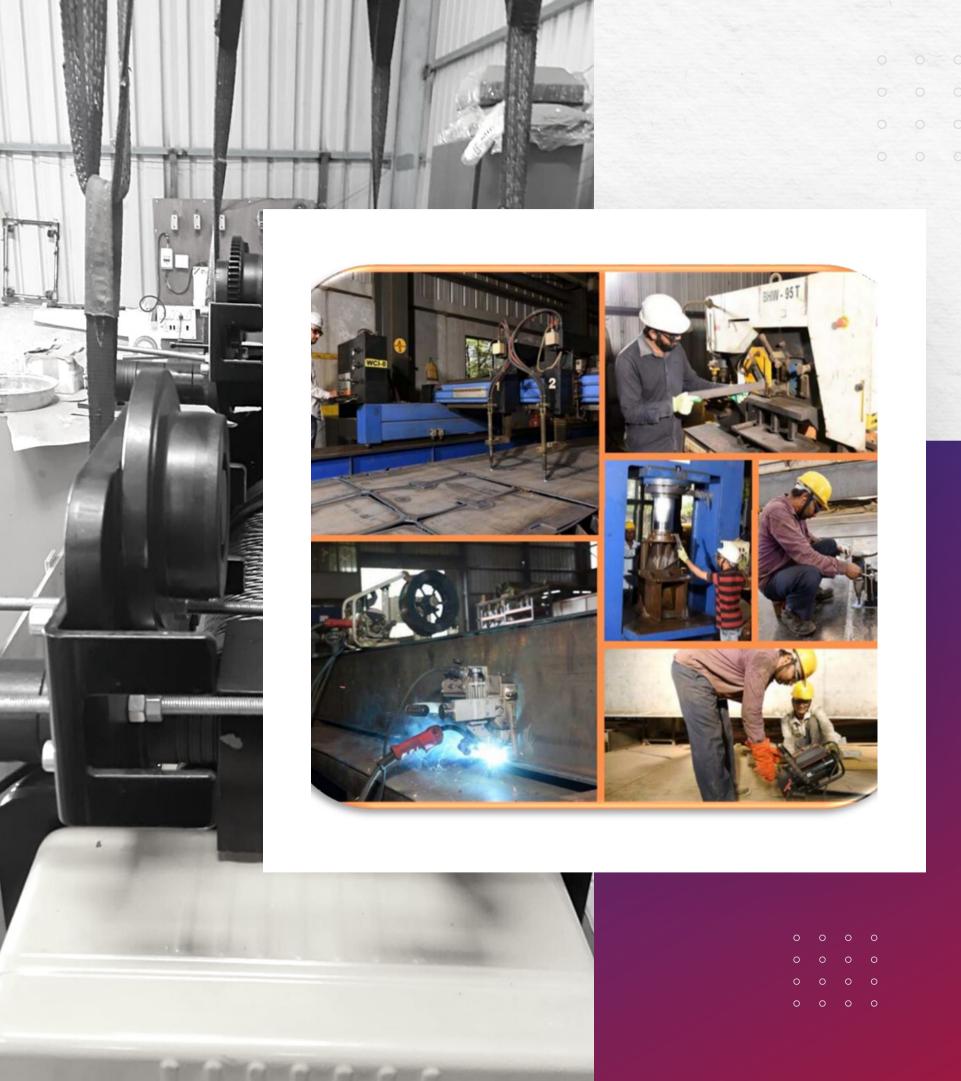

### **Manufacturing Facility**

- CNC Plasma Cutting Machine.
- Automatic Welding Machine.
- Beveling Machine for edge preparation.
- Lathe Machines.
- Hydraulic Press Machine.
- Overhead EOT Cranes up to 30 Ton.

# Manufacturing Facility

#### **Our Process**